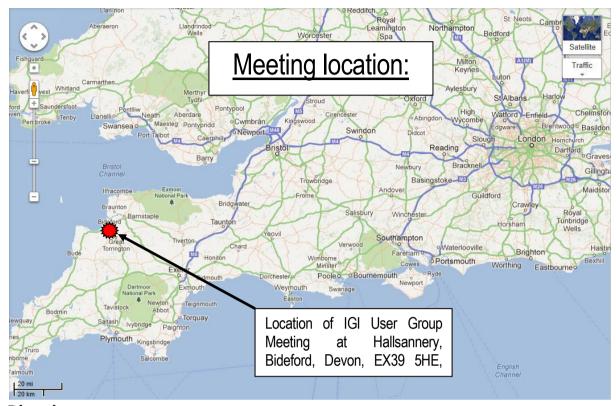

**Directions**: From Junction 27 of the M5, take the A361 to Barnstaple, then take the A39 to Bideford. From Bideford, take the A386 signposted to Great Torrington. IGI is located about 1 mile from Bideford. After passing two lay-bys on the left hand side and after a side road to Littleham on the right, you will find our driveway meeting the main road on the right. The sign says 'Hallsannery'.

There is parking available at Hallsannery, and taxis can be organised as needed, please contact us to arrange this.

The nearest airports to this venue are Exeter International and Bristol International. The nearest train station is Barnstaple, this is a 20 minute taxi ride from Hallsannery, or Tiverton Parkway (direct trains to London) which is an hour away by taxi, we can also arrange lifts to and from the local airports and train stations, please just let us know your travel arrangements so we can assist you!